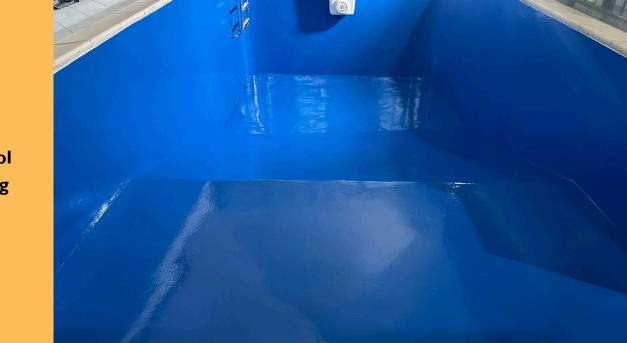

#### **Epoxy Floor System**

**Process:** A layer of epoxy resin is applied to create a smooth, durable, and seamless surface.

**Purpose:** Offers a highperformance, chemicalresistant surface, perfect for environments, where floor durability and easy maintenance are critical.

#### **Chemical Resistance Coating**

**Process:** A chemical-resistant coating is applied to concrete surfaces exposed to aggressive chemicals.

**Purpose:** Shields concrete from chemical attack, preserving its integrity and extending the service life of structures in industrial environments.