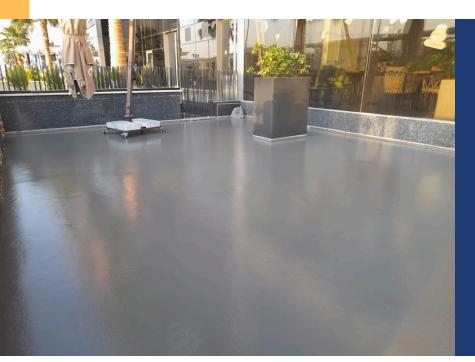

#### Self-Levelling System

Floor

**Process**: A self-leveling compound is poured onto the concrete surface to create a smooth,

even finish.

**Purpose:** Provides a flat, level surface that's easy to maintain, typically used in areas requiring high aesthetic standards and functionality.

#### Screed

**Process:** A thin layer of mortar is spread over the base floor for smoothness and strength.

**Purpose:** Provides a solid, even surface for flooring systems and improves the durability of the concrete floor.