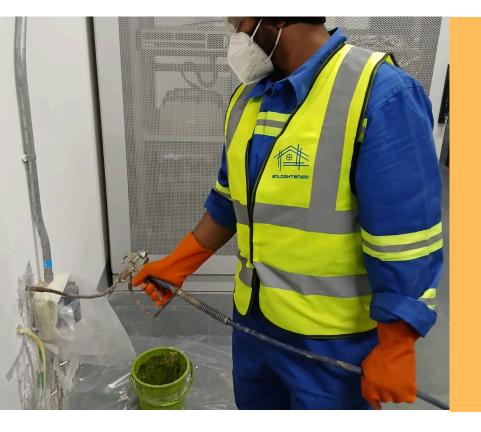

### Crack Injection Dry Crack injection

Dry crack injection is a method used to repair cracks in concrete by injecting a specialized sealant or epoxy resin into dry, non-active cracks. This process helps to restore the structural integrity of the concrete by filling and sealing the cracks, preventing water infiltration and further damage.

### Crack Injection Wet crack injection

Wet crack injection is a repair technique used for cracks in concrete that are actively leaking water. It involves injecting a polyurethane or epoxy resin into the crack, which then expands and cures, sealing the crack and preventing water from infiltrating the structure.

Gel injection works application for concrete structures.