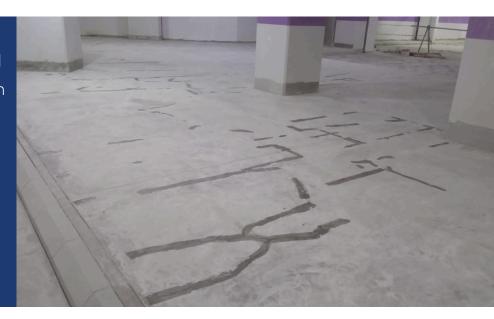

### Crack Injection Dry Crack injection

Dry crack injection is a method used to repair cracks in concrete by injecting a specialized sealant or epoxy resin into dry, non-active cracks. This process helps to restore the structural integrity of the concrete by filling and sealing the cracks, preventing water infiltration and further damage.

### Crack Injection Wet crack injection

Wet crack injection is a repair technique used for cracks in concrete that are actively leaking water. It involves injecting a polyurethane or epoxy resin into the crack, which then expands and cures, sealing the crack and preventing water from infiltrating the structure.

Gel injection works application for concrete structures.