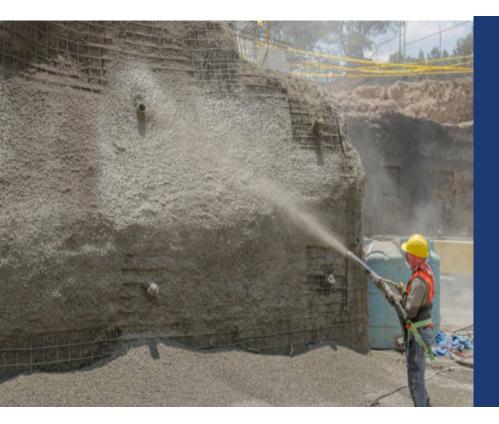

#### Floor U Create Works

Ucrete floors are fully serviceable up to 80°C. and suitable for freezer temperatures down to -25°C.

**Drain Construction** 

**Manhole Construction** 

Shotcrete works

**Confined Space Activity** 