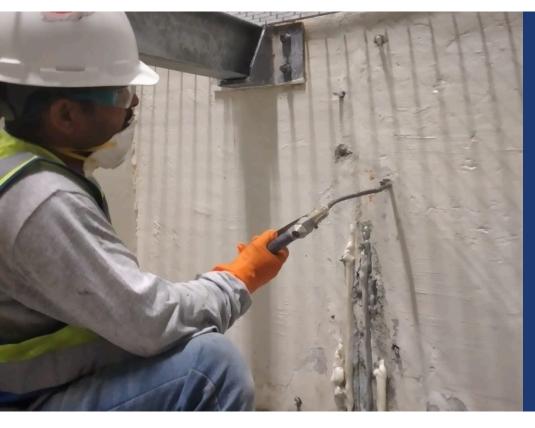

#### **Concrete Repairs**

Concrete Repairing: Repairing cracks, damage, and deterioration in concrete structures to restore their strength and functionality. We provide resurfacing, patching, and sealing to enhance durability and extend the lifespan of the concrete.

### Cementitious Concrete repair

Cementitious concrete repair done by using cement-based mixtures to restore damaged or deteriorated concrete surfaces. These repairs typically include patching, resurfacing, or rebuilding sections of concrete, offering strength and durability similar to the original material.

#### **Epoxy Concrete Repair (Floor)**

Epoxy concrete repair uses epoxy-based compounds to bond, seal, and strengthen cracked or damaged concrete surfaces. This method offers high tensile strength, durability, and resistance to chemicals, making it ideal for restoring structural integrity and preventing further deterioration.