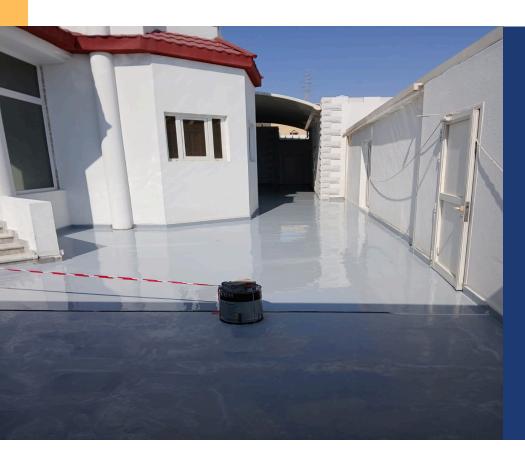

### Self-Adhesive Waterproofing

#### Membrane

**Process:** A self-adhesive membrane is applied without heat, forming a seamless waterproof layer. **Purpose:** Provides an efficient and durable waterproofing solution for roofs, foundations, and other concrete structures.

### Torch Applied Membrane Waterproofing

**Process:** A bituminous membrane is heated and applied with a torch to form a waterproof seal.

**Purpose:** Creates a long-lasting, flexible barrier that protects surfaces from water damage.