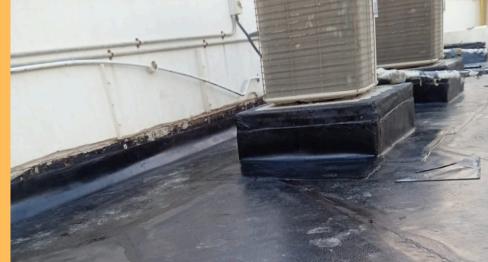

#### Membrane

**Process:** A self-adhesive membrane is applied without heat, forming a seamless waterproof layer. **Purpose:** Provides an efficient and durable waterproofing solution for roofs, foundations, and other concrete structures.

### Torch Applied Membrane Waterproofing

**Process:** A bituminous membrane is heated and applied with a torch to form a waterproof seal.

**Purpose:** Creates a long-lasting, flexible barrier that protects surfaces from water damage.

#### **Roof Water Proofing**

Swimming Pool Waterproofing

**Fire Proofing** 