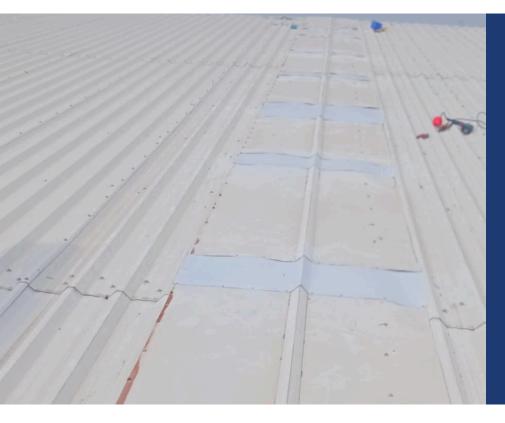

#### Membrane

**Process:** A self-adhesive membrane is applied without heat, forming a seamless waterproof layer. **Purpose:** Provides an efficient and durable waterproofing solution for roofs, foundations, and other concrete structures.

### Torch Applied Membrane Waterproofing

**Process:** A bituminous membrane is heated and applied with a torch to form a waterproof seal.

**Purpose:** Creates a long-lasting, flexible barrier that protects surfaces from water damage.