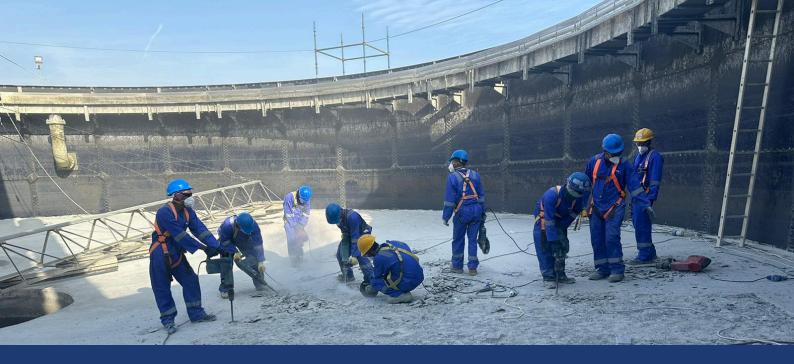

#### **Concrete Repairs**

Concrete Repairing: Repairing cracks, damage, and deterioration in concrete structures to restore their strength and functionality. We provide resurfacing, patching, and sealing to enhance durability and extend the lifespan of the concrete.

### Cementitious Concrete repair

Cementitious concrete repair done by using cement-based mixtures to restore damaged or deteriorated concrete surfaces. These repairs typically include patching, resurfacing, or rebuilding sections of concrete, offering strength and durability similar to the original material.

#### **Structural Restoration**

Structural restoration involves the process of repairing or rebuilding damaged or weakened structural elements of a building or infrastructure to restore its strength, stability, and safety. It may include techniques such as reinforcing foundations, beams, columns, and walls, ensuring long-term durability and functionality.