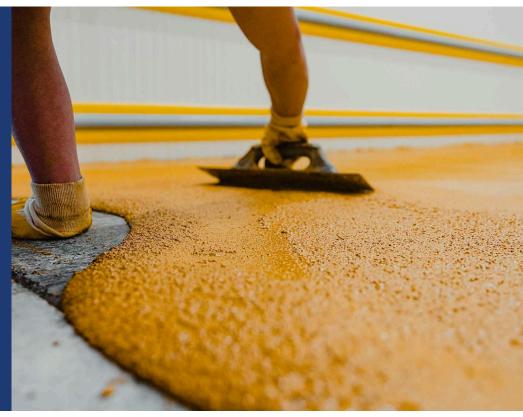

#### Self-Levelling System

Floor

**Process**: A self-leveling compound is poured onto the concrete surface to create a smooth,

even finish.

**Purpose:** Provides a flat, level surface that's easy to maintain, typically used in areas requiring high aesthetic standards and functionality.

#### Screed

**Process:** A thin layer of mortar is spread over the base floor for smoothness and strength.

**Purpose:** Provides a solid, even surface for flooring systems and improves the durability of the concrete floor.