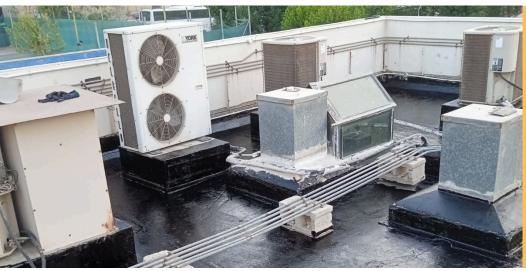

#### **Roof Water Proofing**

Swimming Pool Waterproofing

**Fire Proofing** 

#### Membrane

**Process:** A self-adhesive membrane is applied without heat, forming a seamless waterproof layer. **Purpose:** Provides an efficient and durable waterproofing solution for roofs, foundations, and other concrete structures.

### Torch Applied Membrane Waterproofing

**Process:** A bituminous membrane is heated and applied with a torch to form a waterproof seal.

**Purpose:** Creates a long-lasting, flexible barrier that protects surfaces from water damage.