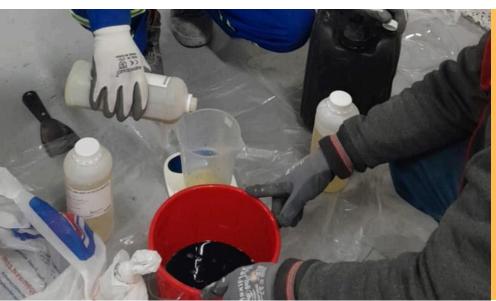

### Crack Injection Dry Crack injection

Dry crack injection is a method used to repair cracks in concrete by injecting a specialized sealant or epoxy resin into dry, non-active cracks. This process helps to restore the structural integrity of the concrete by filling and sealing the cracks, preventing water infiltration and further damage.

### Crack Injection Wet crack injection

Wet crack injection is a repair technique used for cracks in concrete that are actively leaking water. It involves injecting a polyurethane or epoxy resin into the crack, which then expands and cures, sealing the crack and preventing water from infiltrating the structure.

Gel injection works application for concrete structures.