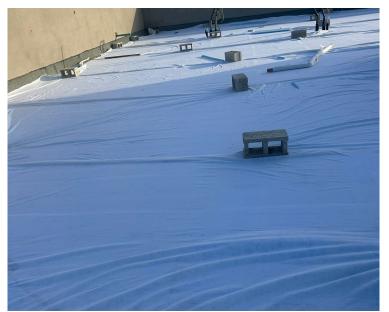

#### Membrane

**Process:** A self-adhesive membrane is applied without heat, forming a seamless waterproof layer. **Purpose:** Provides an efficient and durable waterproofing solution for roofs, foundations, and other concrete structures.

### Torch Applied Membrane Waterproofing

**Process:** A bituminous membrane is heated and applied with a torch to form a waterproof seal.

**Purpose:** Creates a long-lasting, flexible barrier that protects surfaces from water damage.

**PVC Membrane Application** 

#### **Roof Water Proofing**

Swimming Pool Waterproofing

**Fire Proofing** 