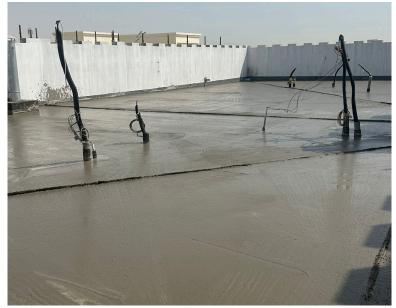

#### **Concrete Repairs**

Concrete Repairing: Repairing cracks, damage, and deterioration in concrete structures to restore their strength and functionality. We provide resurfacing, patching, and sealing to enhance durability and extend the lifespan of the concrete.

### Cementitious Concrete repair

Cementitious concrete repair done by using cement-based mixtures to restore damaged or deteriorated concrete surfaces. These repairs typically include patching, resurfacing, or rebuilding sections of concrete, offering strength and durability similar to the original material.

#### **Structural Restoration**

Structural restoration involves the process of repairing or rebuilding damaged or weakened structural elements of a building or infrastructure to restore its strength, stability, and safety. It may include techniques such as reinforcing foundations, beams, columns, and walls, ensuring long-term durability and functionality.