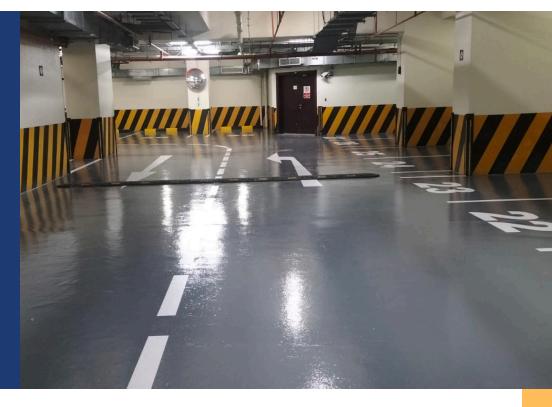

#### Traffic Deck / Car Park System

**Process:** A multi-layer system, including waterproofing and protective coatings, is applied to parking decks.

**Purpose:** Protects concrete from vehicle traffic and harsh weather, preventing water infiltration and surface deterioration.