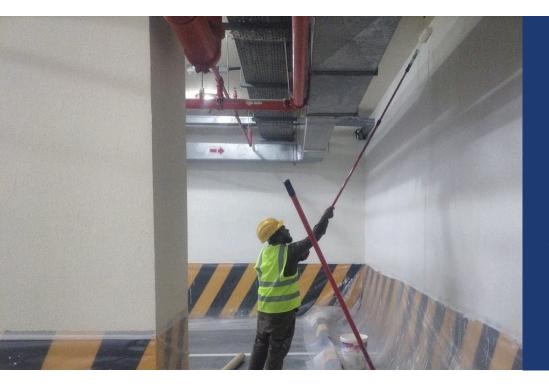

### Self-Adhesive Waterproofing

#### Membrane

**Process:** A self-adhesive membrane is applied without heat, forming a seamless waterproof layer. **Purpose:** Provides an efficient and durable waterproofing solution for roofs, foundations, and other concrete structures.

### Torch Applied Membrane Waterproofing

**Process:** A bituminous membrane is heated and applied with a torch to form a waterproof seal.

**Purpose:** Creates a long-lasting, flexible barrier that protects surfaces from water damage.