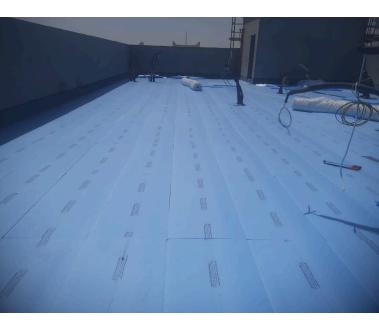

### Self-Adhesive Waterproofing

#### Membrane

**Process:** A self-adhesive membrane is applied without heat, forming a seamless waterproof layer. **Purpose:** Provides an efficient and durable waterproofing solution for roofs, foundations, and other concrete structures.