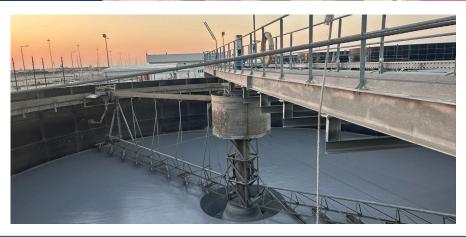

#### Traffic Deck / Car Park System

**Process:** A multi-layer system, including waterproofing and protective coatings, is applied to parking decks.

**Purpose:** Protects concrete from vehicle traffic and harsh weather, preventing water infiltration and surface deterioration.

#### **Roof Water Proofing**

Swimming Pool Waterproofing

**Fire Proofing** 