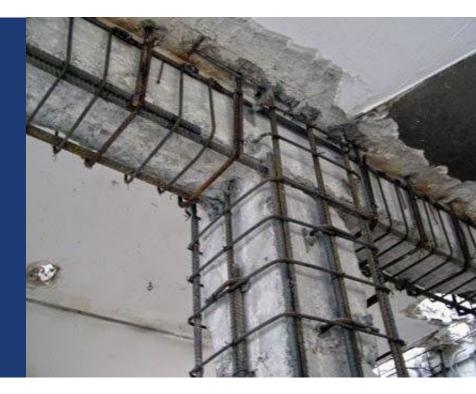

#### **Structural Restoration**

Structural restoration involves the process of repairing or rebuilding damaged or weakened structural elements of a building or infrastructure to restore its strength, stability, and safety. It may include techniques such as reinforcing foundations, beams, columns, and walls, ensuring long-term durability and functionality.

### Crack Injection Dry Crack injection

Dry crack injection is a method used to repair cracks in concrete by injecting a specialized sealant or epoxy resin into dry, non-active cracks. This process helps to restore the structural integrity of the concrete by filling and sealing the cracks, preventing water infiltration and further damage.

### Crack Injection Wet crack injection

Wet crack injection is a repair technique used for cracks in concrete that are actively leaking water. It involves injecting a polyurethane or epoxy resin into the crack, which then expands and cures, sealing the crack and preventing water from infiltrating the structure.