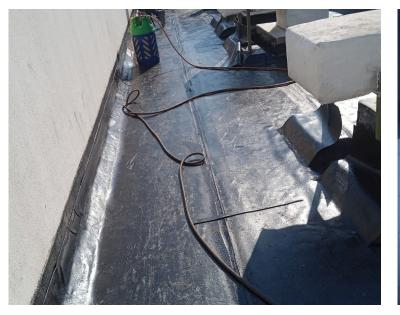

#### Membrane

**Process:** A self-adhesive membrane is applied without heat, forming a seamless waterproof layer. **Purpose:** Provides an efficient and durable waterproofing solution for roofs, foundations, and other concrete structures.

### Torch Applied Membrane Waterproofing

**Process:** A bituminous membrane is heated and applied with a torch to form a waterproof seal.

**Purpose:** Creates a long-lasting, flexible barrier that protects surfaces from water damage.