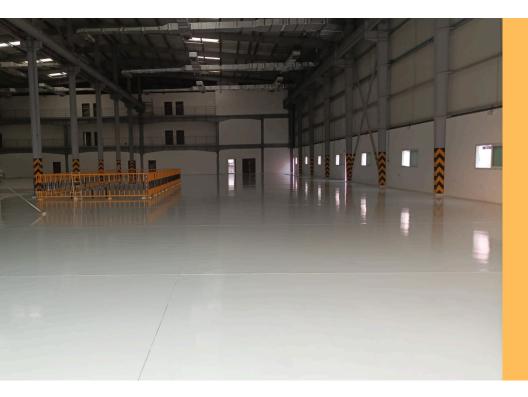

#### **Industrial Flooring**

**Process:** A cement-based mix is applied to the concrete surface to create a strong, durable finish.

**Purpose:** Provides a robust, wear-resistant surface, ideal for heavy industrial environments subject to high traffic and machinery.

#### **Epoxy Floor System**

**Process:** A layer of epoxy resin is applied to create a smooth, durable, and seamless surface.

**Purpose:** Offers a highperformance, chemicalresistant surface, perfect for environments, where floor durability and easy maintenance are critical.

#### Self-Levelling System

Floor

**Process**: A self-leveling compound is poured onto the concrete surface to create a smooth,

even finish.

**Purpose:** Provides a flat, level surface that's easy to maintain, typically used in areas requiring high aesthetic standards and functionality.